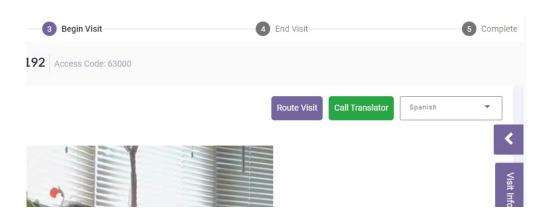

## **Anytime Telecare Live Interpreter**

- Select the patient from the waiting room
- Once the telemedicine visit has been initiated, select the patient's language and click the call translator button.
  - o Once connected, the translator will ask for the visit ID#.