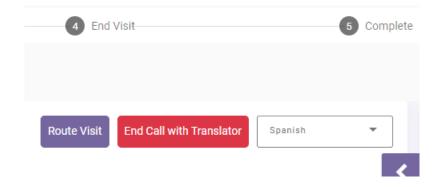

- This feature is available during the virtual check-in with your front desk staff and during the telemedicine visit with the Clinician.
- Select End Call with Translator to disconnect.

- The pricing for this feature will be \$0.98 per minute. This charge will be billed back to the practice on the practice's monthly invoice.
- You can also use this feature for In-Office Visits
  - Follow this resource guide for step-by-step instructions
- Please contact our customer service department if you would like to enable this feature
  - By email: support@anytimepediatrics.com
  - o By phone: 615-722-7201 x 3